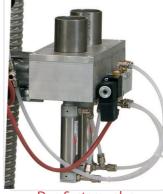

## ACCESSORIES:

2UMK008EN00 (10/13)

• Pressure switch for clogged filter;

ADDED VALUE: • VERSATILE The suction units are available for two loading receivers.

ΕN

ΕN

www.plasticsystems.it

W