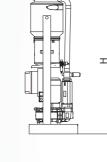

## **PD** series

PRSTIC

www.plasticsystems.it

The suction units of the PD series with powers from 1,1 to 15 kW are used in pneumatic conveying systems for throughput up to 3000 kg/h and distances up to 150m.

Duo System valve

| TECHNICAL DATA          |                | PD1           | PD2         | PD3          | PD5          | PD7          | PD11           | PD15           |
|-------------------------|----------------|---------------|-------------|--------------|--------------|--------------|----------------|----------------|
| Suction capacity        | kg/h           | 200           | 300         | 500          | 1000         | 1500         | 2000           | 3000           |
| Power 400V/50Hz         | kW             | 1.1           | 1.5         | 3            | 5.5          | 7.5          | 11             | 15             |
| Power 460V/60Hz         | kW             | 1.3           | 1.7         | 3.4          | 6.3          | 9            | 12.6           | 17.3           |
| Suction pressure        | kPa            | 16            | 20          | 26           | 43           | 43           | 43             | 60             |
| Noise level             | dB(A)          | 61            | 61          | 70           | 75           | 75           | 75             | 75             |
| Ø Vacuum-material line  | mm             | 40            | 40          | 50           | 50/60        | 60/70        | 60/70          | 70/89          |
| Filtering surface       | m <sup>2</sup> | 1.8           | 2.9         | 2.9/6.7      | 11           | 11           | 11/13          | 13             |
| Type of filter cleaning |                | Self-cleaning |             |              |              |              |                |                |
| C.a. pressure           | bar            | 6-8           | 6-8         | 6-8          | 6-8          | 6-8          | 6-8            | 6-8            |
| C.a. consumption        | l/s            | 0.5           | 0.5         | 0.5          | 0.5          | 0.5          | 0.5/1.5        | 0.5/1.5        |
| Dimensions WxDxH        | Filter FC1     | 380x414x682   | 380x414x682 | 380x488x682  | -            | -            | -              | - /            |
|                         | Filter FC2     | -             | -           | 700x862x1975 | -            | -            | -              | -              |
|                         | Filter FC3     | -             | -           | -            | 700x862x1975 | 700x862x1975 | 700x862x1975   | -              |
|                         | Filter FC8     | -             | -           | -            | -            | -            | 1061x1825x2643 | 1061x1825x2643 |
| Weight                  | Kg             | 30            | 40          | 60/140       | 190          | 210          | 230            | 300            |