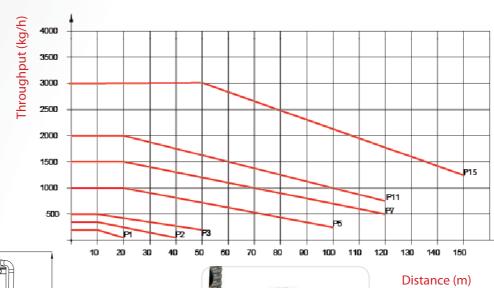

## **PD** series

PRSTIC

www.plasticsystems.it

The suction units of the PD series with powers from 1,1 to 15 kW are used in pneumatic conveying systems for throughput up to 3000 kg/h and distances up to 150m.

Duo System valve

| TECHNICAL DATA          |                | PD1           | PD2         | PD3          | PD5          | PD7          | PD11           | PD15           |
|-------------------------|----------------|---------------|-------------|--------------|--------------|--------------|----------------|----------------|
| Suction capacity        | kg/h           | 200           | 300         | 500          | 1000         | 1500         | 2000           | 3000           |
| Power 400V/50Hz         | kW             | 1.1           | 1.5         | 3            | 5.5          | 7.5          | 11             | 15             |
| Power 460V/60Hz         | kW             | 1.3           | 1.7         | 3.4          | 6.3          | 9            | 12.6           | 17.3           |
| Suction pressure        | kPa            | 16            | 20          | 26           | 43           | 43           | 43             | 60             |
| Noise level             | dB(A)          | 61            | 61          | 70           | 75           | 75           | 75             | 75             |
| Ø Vacuum-material line  | mm             | 40            | 40          | 50           | 50/60        | 60/70        | 60/70          | 70/89          |
| Filtering surface       | m <sup>2</sup> | 1.8           | 2.9         | 2.9/6.7      | 11           | 11           | 11/13          | 13             |
| Type of filter cleaning |                | Self-cleaning |             |              |              |              |                |                |
| C.a. pressure           | bar            | 6-8           | 6-8         | 6-8          | 6-8          | 6-8          | 6-8            | 6-8            |
| C.a. consumption        | l/s            | 0.5           | 0.5         | 0.5          | 0.5          | 0.5          | 0.5/1.5        | 0.5/1.5        |
| Dimensions WxDxH        | Filter FC1     | 380x414x682   | 380x414x682 | 380x488x682  | -            | -            | -              | - /            |
|                         | Filter FC2     | -             | -           | 700x862x1975 | -            | -            | -              | -              |
|                         | Filter FC3     | -             | -           | -            | 700x862x1975 | 700x862x1975 | 700x862x1975   | -              |
|                         | Filter FC8     | -             | -           | -            | -            | -            | 1061x1825x2643 | 1061x1825x2643 |
| Weight                  | Kg             | 30            | 40          | 60/140       | 190          | 210          | 230            | 300            |