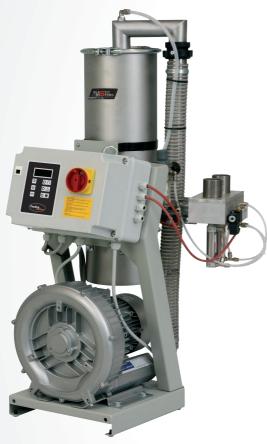

## **PD** series

PRSTIC

www.plasticsystems.it

The suction units of the PD series with powers from 1,1 to 15 kW are used in pneumatic conveying systems for throughput up to 3000 kg/h and distances up to 150m.

- Side-channel blowers from 1 to 3 stages.
- Self-cleaning filters with polyester cartridges and dust-collection bin.
- RS485 ModBus interface.